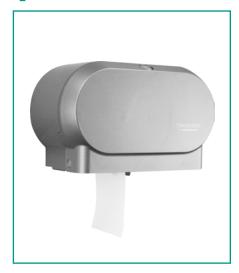

## #T200 SERIES • SMART-CORE™ TWIN TISSUE SYSTEM

# 

- Small Footprint perfect for small or limited space areas
- ₩ High Capacity Smart-Core™
  holds up to 1,880 feet to reduce maintenance
- Enclosed Tissue Supply for sanitary, hygienic dispensing
- Stub Roll Feature
  to reduce waste and ensure full use of tissue
- Back-Up Tissue Roll to eliminate the chance of run-outs
- Reduced Packaging for less storage demands

| Item #:        | T200-*          |
|----------------|-----------------|
| Brand:         | Transcend™      |
| Color Options: | ■-B (black)     |
|                | □-S (stainless) |
|                | □-W (white)     |
| Finish:        | Micro-Texture   |

| Height: | 7.5 inches  |
|---------|-------------|
| Width:  | 13.0 inches |
| Depth:  | 5.25 inches |

| Units per Case:   | 4         |
|-------------------|-----------|
| Cases per Pallet: | 50        |
| Case Cube:        | 1.37      |
| Shipping Weight:  | 10.6 lbs. |