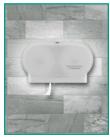

| Item #:        | T200-*          |
|----------------|-----------------|
| Brand:         | Transcend™      |
| Color Options: | ■-B (black)     |
|                | □-S (stainless) |
|                | □-W (white)     |
| Finish:        | Micro-Texture   |