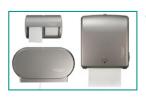

## #T200 SERIES • SMART-CORE™ TWIN TISSUE SYSTEM

#### Consistency -

- A comprehensive dispenser family
- Consistent styling from "wall to stall"
- Matching finishes in black, white, or stainless finish

### Appearance -

- · Sleek lines and timeless styling
- Unique micro-texture resists fingerprints
- · Dispensers stay cleaner and newer looking

#### Convenience -

- Same metal key for the entire family
- Dual-function locking mechanism
- Key required or keyless push-button

#T200-S

#T200-W

INTEGRITY IS OUR **MOST IMPORTANT** ASSET.

T. 800-438-3631 www.vondrehle.com

| Item #:        | T200-*          |
|----------------|-----------------|
| Brand:         | Transcend™      |
| Color Options: | ■-B (black)     |
|                | □-S (stainless) |
|                | □-W (white)     |
| Finish:        | Micro-Texture   |