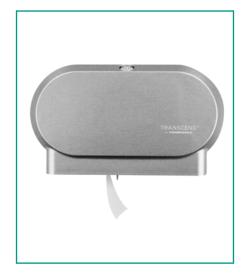

## #T200 SERIES • SMART-CORE™ TWIN TISSUE SYSTEM

# 

- Small Footprint perfect for small or limited space areas
- ₩ High Capacity Smart-Core™
  holds up to 1,880 feet to reduce maintenance
- Enclosed Tissue Supply for sanitary, hygienic dispensing
- Stub Roll Feature
  to reduce waste and ensure full use of tissue
- Back-Up Tissue Roll to eliminate the chance of run-outs
- Reduced Packaging for less storage demands

| Item #:        | T200-*          |
|----------------|-----------------|
| Brand:         | Transcend™      |
| Color Options: | ■-B (black)     |
|                | □-S (stainless) |
|                | □-W (white)     |
| Finish:        | Micro-Texture   |

| Height: | 7.5 inches  |
|---------|-------------|
| Width:  | 13.0 inches |
| Depth:  | 5.25 inches |

| Units per Case:   | 4         |
|-------------------|-----------|
| Cases per Pallet: | 50        |
| Case Cube:        | 1.37      |
| Shipping Weight:  | 10.6 lbs. |