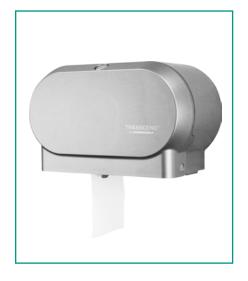

## #T200 SERIES • SMART-CORE™ TWIN TISSUE SYSTEM

# 

- Small Footprint perfect for small or limited space areas
- ₩ High Capacity Smart-Core™
  holds up to 1,880 feet to reduce maintenance
- Enclosed Tissue Supply for sanitary, hygienic dispensing
- Stub Roll Feature
  to reduce waste and ensure full use of tissue
- Back-Up Tissue Roll to eliminate the chance of run-outs
- Reduced Packaging for less storage demands

| Item #:        | T200-*          |
|----------------|-----------------|
| Brand:         | Transcend™      |
| Color Options: | ■-B (black)     |
|                | □-S (stainless) |
|                | □-W (white)     |
| Finish:        | Micro-Texture   |

| Height: | 7.5 inches  |
|---------|-------------|
| Width:  | 13.0 inches |
| Depth:  | 5.25 inches |

| Units per Case:   | 4         |
|-------------------|-----------|
| Cases per Pallet: | 50        |
| Case Cube:        | 1.37      |
| Shipping Weight:  | 10.6 lbs. |