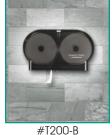

| Item #:        | T200-*          |
|----------------|-----------------|
| Brand:         | Transcend™      |
| Color Options: | ■-B (black)     |
|                | □-S (stainless) |
|                | □-W (white)     |
| Finish:        | Micro-Texture   |