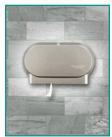

| Item #:        | T200-*          |
|----------------|-----------------|
| Brand:         | Transcend™      |
| Color Options: | ■-B (black)     |
|                | □-S (stainless) |
|                | □-W (white)     |
| Finish:        | Micro-Texture   |