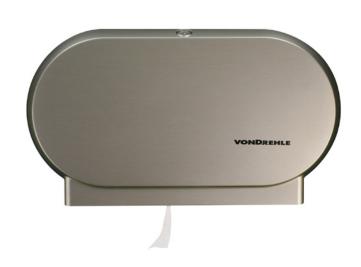

## Item #T320 Series /// Twin Jumbo Tissue Dispenser

- ✓ High Capacity
- **✓** Cost Effective
- ✓ Sanitary & Hygienic
- ✓ Dual Function Lock
- ✓ Stub Roll Feature
- ✓ ADA Compliant

von Drehle Item #: T320-\* (B=black, S=stainless, W=white)

Height: **11.0**"

Width: 19.5"

Depth: 5.25"

Cover: Polycarbonate Smoke

Base: Polystyrene Black

Units per Case: 4

Cases per Pallet: 28

Case Cube: 2.94

Shipping Weight: 18.6 lbs.

Remarks: 9" max. diameter roll

with 2" core

For use with: 1125/12, 2750, 1500, 2650